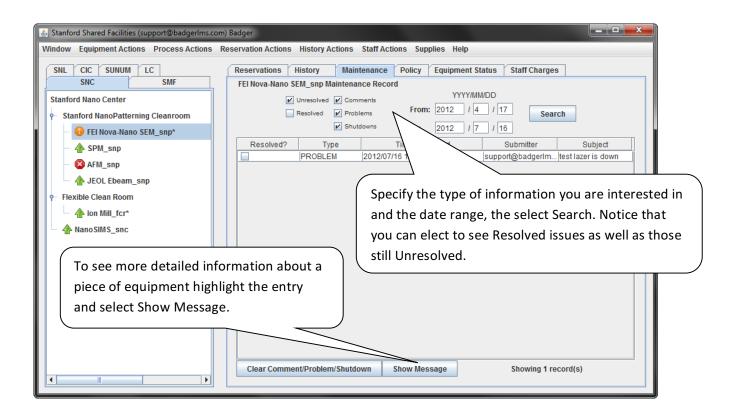

#### **Reviewing Maintenance Information -**

A member can review maintenance issues to see unresolved as well as resolved issues.

• Note that only staff members may clear Maintenance issues.