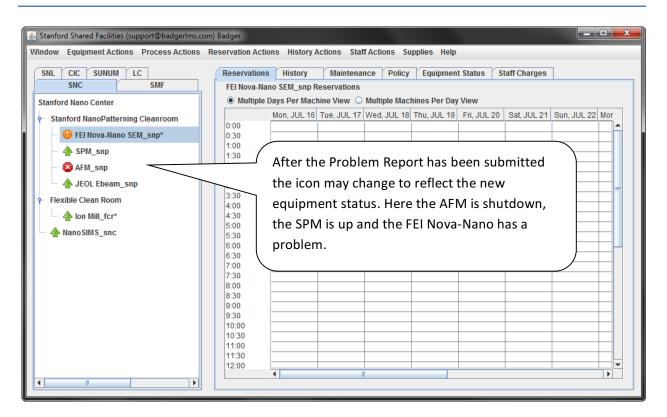

A member can report problems with equipment make comments and also log a serious issue that will result in a shutdown of the device within the Badger system. All Problems, Comments and Shutdowns result in an entry being added to the Maintenance screen for that device. A Problem or Shutdown will result in a change to the icon for the device. A Shutdown or Problem may only be cleared by staff. While a device with an open Problem can still be used, a Shutdown device cannot be enabled by members. If a mailing list is associated with the device, then an email will be posted to that list. Check with your lab staff for specific policies concerning the use of Problems, Comments and Shutdowns and device related lists.