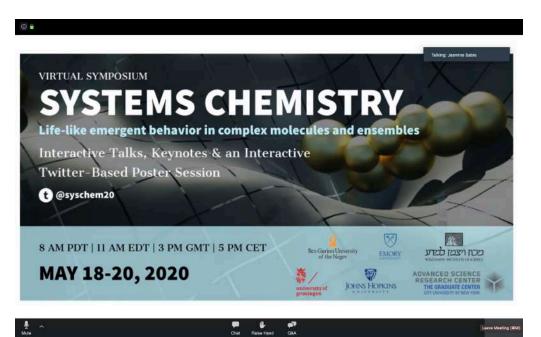

#### Zoom Webinar – View Settings

• Window and full screen options available

Window Screen

Full Screen

#### Zoom Webinar – View Settings

• Toggle between views in top right corner of Zoom window