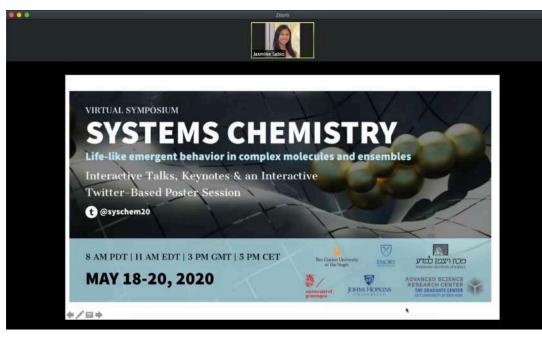

#### Zoom Webinar - View Settings: Full Screen

- Toggle between show active speaker video or hide thumbnail video
- Move thumbnail video by clicking and dragging across the screen
- Resize thumbnail video by expanding the bottom corners

Show Active Speaker Video

| _ = = _                                                |
|--------------------------------------------------------|
| Talking: Jiye Son                                      |
| View Controls appear when you hover over the thumbnail |
|                                                        |