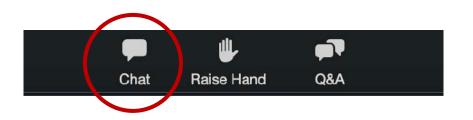

#### Zoom Webinar - Chat

- Chat directly to panelists or to everyone in the chat box
  - Toggle between 'All panelists' and 'All panelists and attendees'
- Feel free to make comments throughout the event!